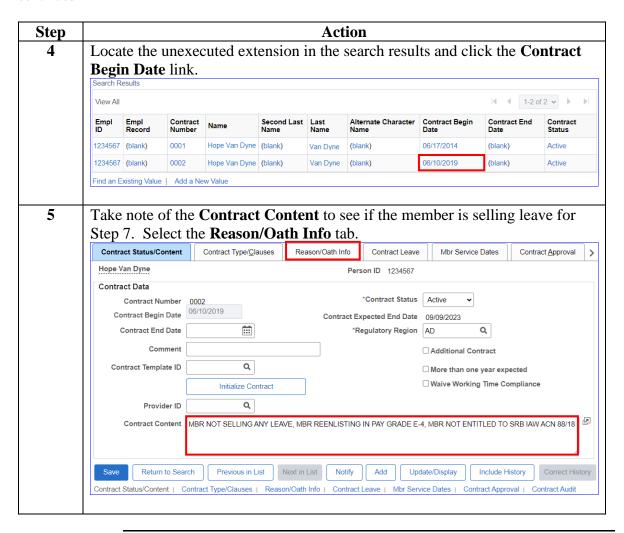

# Beginning an Extension of Enlistment, Continued

### Procedures,

continued

Continued on next page