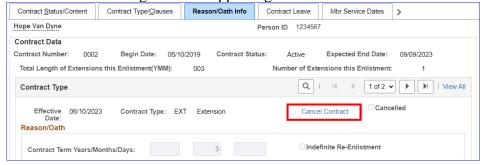

# Cancelling a Contract

When cancelling an Extension/Re-extension, SPOs should click the Cancel Contract button and approve the cancellation, then submit a Trouble Ticket to PPC Customer Care requesting approval of the cancelled contract. The Trouble Ticket must contain an explanation for the cancellation along with all supporting documentation.