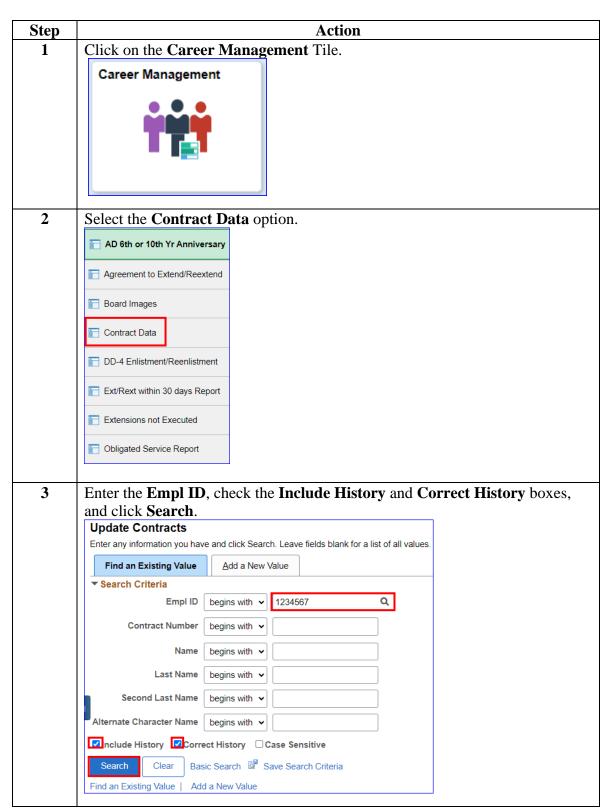

# Beginning an Extension of Enlistment, Continued

**Procedures** See below.

# Beginning an Extension of Enlistment, Continued