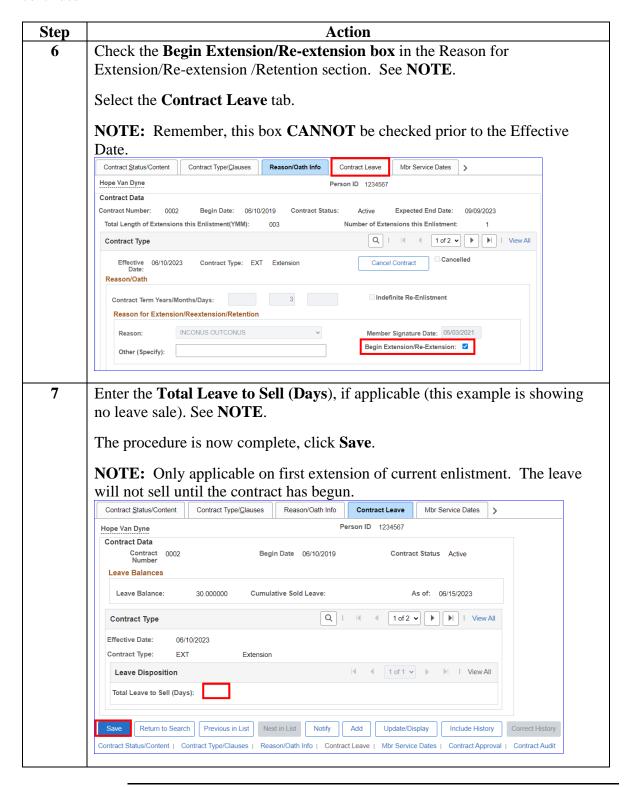

### **Information**

- The Begin Extension/Re-extension button can **only** be checked for approved contracts on or after the effective date.
- This transaction **does not** require approval by a supervisor.

### Beginning an Extension of Enlistment, Continued

#### Procedures,

continued